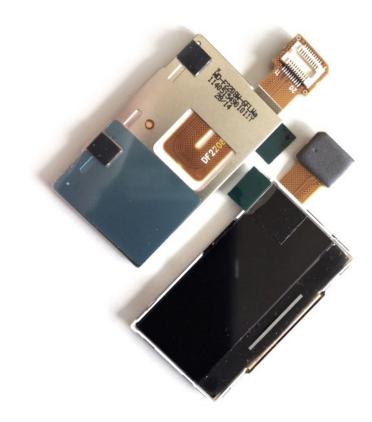

oller. In addition, there is our continuous technical support until the project ends.

We provide various technologies to manufacture your customized displays:

- ASTN (Automotive STN)
- CSTN (Color STN)
- **FFSTN** (Dark FSTN)
- **DSTN** (Double STN)
- **EBTN** (Enhanced Brightness TN)
- ETN (Extended Twisted Nematic)
- HTN (High Twisted Nematic)

• FSTN (Film Compensated STN)

- IPS (In Plane Switching TFT)
- OLED (Organic Light Emitting Diode)
- **STN** (Super Twisted Nematic)
- TFT-Displays (Thin Film Transistor)
- TN (Twisted Nematic)
- VA (Vertical Alignment)

### Customized developments.

Discover an array of possibilities for customized solutions. All conventional display and keyboard technologies are possible and combinable. Just let us know what you would like!



LCD structure



Customized TFT LCD modules

#### Medical and industrial development projects.

etronics has been supplying not just industrial projects but also medical projects with mostly customized display products for many years. The quality of the end product is a reflection of these years of experience.

### Cooperation is the way to go. Especially with us.

We consult, conceptualise, design, develop and produce for you in the entire course of the project.

#### A NEAT CONCEPT: PROFESSIONAL PROCESSING.



### Comprehensive service. For comprehensive satisfaction.

We joined the LCD display market 30 years ago. Over time we gained a lot of knowledge and experience so that we have now been accompanying customized developments for years. Be it a passive segment display, a TFT or an OLED display, we c